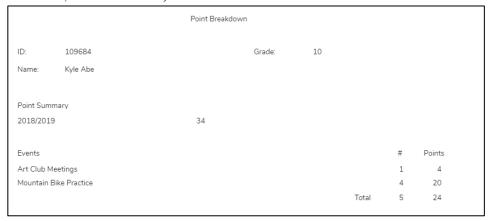

**Student Point Breakdown:** use the filter options to view a point breakdown report for each student. This report displays where the student earned their points (via activities, events, behaviors, or interventions).