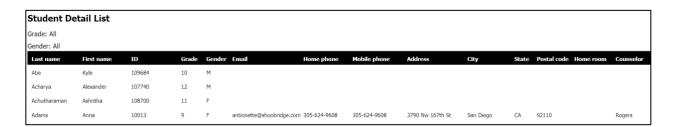

### <u>Other</u>

**Student Detail List:** use the filter options to view the profile information for all selected students.

**Not Involved Student List:** this report contains the list of students who are not in an activity (if involvement metrics are selected) or have never attended an event (if involvement metrics are selected).