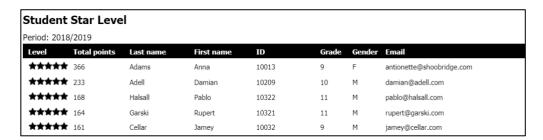

**Gray Point Summary by Grade:** select a recognition period to view the gray point totals for each grade.

**Student Star Level:** select a recognition period to view students' start level and total points.