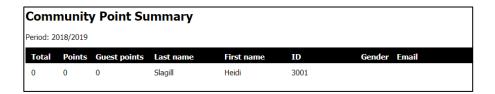

**Community Point Summary:** use the filter options to view community members and their point totals for the selected recognition period.

**Community Point Breakdown:** use the filter options to view a point breakdown report for each community member. This report displays where the community member earned their points (via activities, events, behaviors, or interventions).