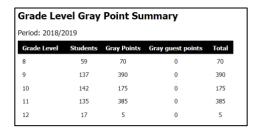

**Student Gray Point Summary:** use the filter options to view students and their gray point totals for the selected recognition period.

| Grade Level Gray  | Grade Level Gray Point Summary |             |                   |       |  |  |  |
|-------------------|--------------------------------|-------------|-------------------|-------|--|--|--|
| Period: 2018/2019 |                                |             |                   |       |  |  |  |
| Grade Level       | Students                       | Gray Points | Gray guest points | Total |  |  |  |
| 8                 | 59                             | 70          | 0                 | 70    |  |  |  |
| 9                 | 137                            | 390         | 0                 | 390   |  |  |  |
| 10                | 142                            | 175         | 0                 | 175   |  |  |  |
| 11                | 135                            | 385         | 0                 | 385   |  |  |  |
| 12                | 17                             | 5           | 0                 | 5     |  |  |  |