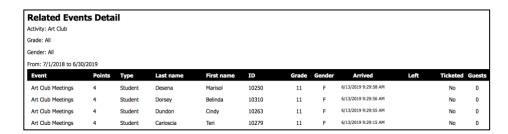

**Related Events Detail:** select an activity and set the start and end date for the report. You can sort by grade and/or gender. You can include additional profile information. This report includes the name of the related event, individual profile information, the date and time the individual arrived and left the event, if they had a ticket for the event, and how many guests they brought to the event.