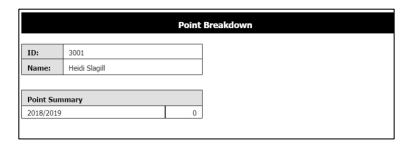

**Community Point Summary:** use the filter options to view community members and their point totals for the selected recognition period.

**Community Point Breakdown:** use the filter options to view a point breakdown report for each community member. This report displays where the community member earned their points (via activities, events, behaviors, or interventions).