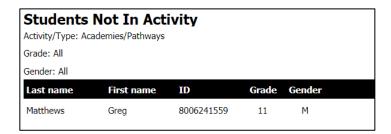

**Students Not in Activity:** select a type or an individual activity. You can filter by grade and/or gender and include other profile information. This report shows individuals (name, ID, grade, gender) not in that activity type or specific activity.