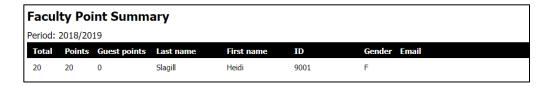

**Faculty Point Summary:** use the filter options to view faculty members and their point totals for the selected recognition period.

**Faculty Point Breakdown:** use the filter options to view a point breakdown report for each faculty member. This report displays where the faculty member earned their points (via activities, events, behaviors, or interventions).