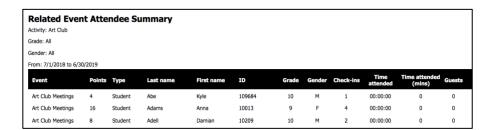

**Related Events Attendee Summary:** select an activity and set the start and end date for the report. You can sort by grade and/or gender. You can include additional profile information. This report includes the name of the related event, individual information, the number of check-ins to the event, the amount of time they attended on average (if check-in/out option was used), and the number of guests they brought to the event.