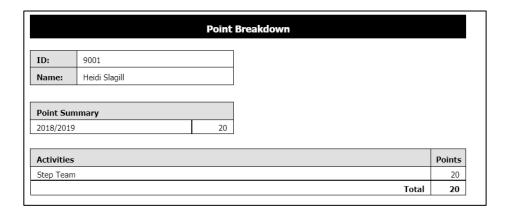

**Student Point Breakdown:** use the filter options to view a point breakdown report for each student. This report displays where the student earned their points (via activities, events, behaviors, or interventions).