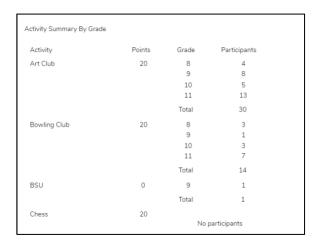

**Activity Summary By Grade Level:** choose a type or an individual activity to view a summary of how many points the activity is worth and the number of participants from each grade level.

**Activity Detail:** select an activity to view the participants' profile information, if they are an active member of the activity, and the last time they were updated in that activity.